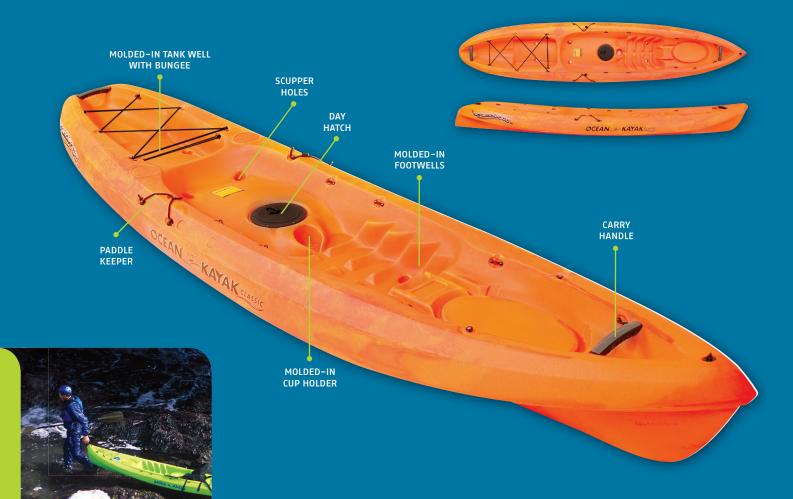

|          | 11' 6.5"   3.6 m                                                                                                                                                                         |
|----------|------------------------------------------------------------------------------------------------------------------------------------------------------------------------------------------|
| WIDTH    | 29.5"   74.9 cm                                                                                                                                                                          |
| WEIGHT   | 49 lbs   22.2 kg                                                                                                                                                                         |
| MAX CAP. | 300-350 lbs   136.1-158.8 kg                                                                                                                                                             |
| OPTIONS  | Oval Cross Lock hatch (bow).                                                                                                                                                             |
| FEATURES | Molded-in seat well, 6" Cam Lock hatch with storage bucket, oversized tank well with bungee, paddle keepers, molded-in cup holder, molded-in foot wells, bow and stern carrying handles. |